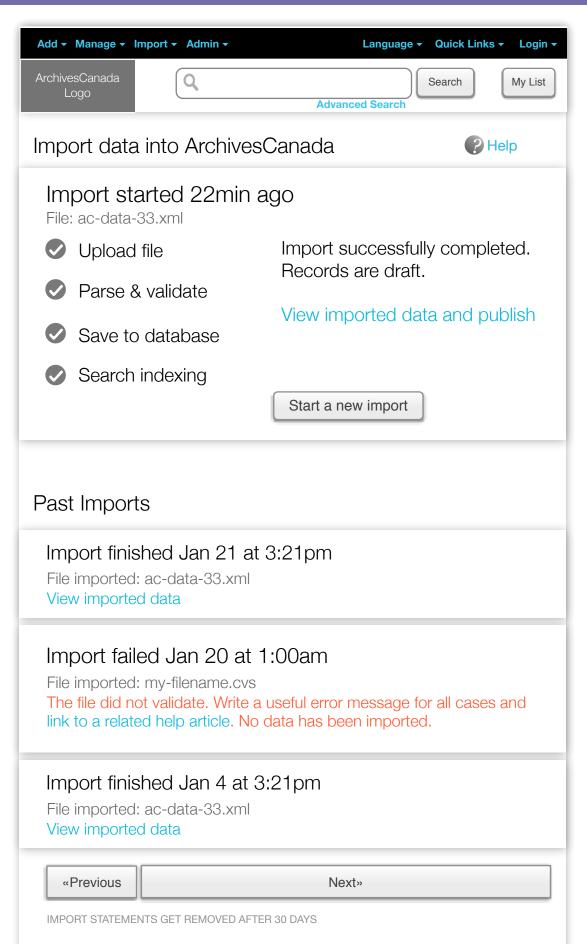

>I: ac-data-33.xml<br>ed data | :21pm                                    |                         |
| «Previous                                                                                                                                                                                                   |                                                 | Next»                                    |                         |
| IMPORT STATEME                                                                                                                                                                                              | ENTS GET REMOVED AFTE                           | R 30 DAYS                                |                         |

Х

## 20.2 Import 5



Х

## 20.2 Import 6



The finished screen, when autopublishing is \*not\* active.

### 20.4 Imported Records



This is the page the user sees when clicking on "View imported data" in the import screens.

It has a prominent Publish All Button, which publishes all imported records. The progress of the publishing is shown in a dialog (which appears only after hitting the publish all btn)

# Digital Objects







Q Search



Following the Usability Testing and a UX analysis of how ICA-AtoM displays digital objects and their related descriptions, enhancements have been made to the UI.

This page shows how a digital object is presented as part of the archival description. Users can use the arrow buttons to browse to the next/previous digital object (if there are any) Digital Object Metadata is hidden by default a