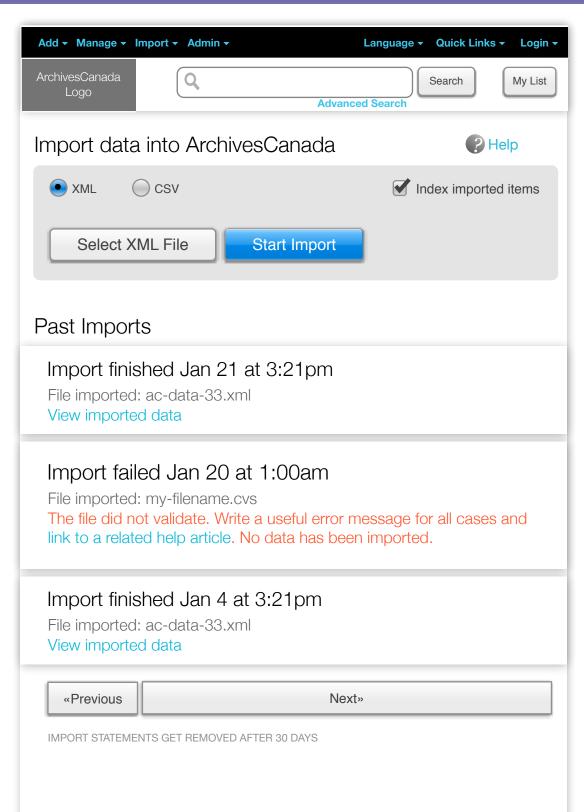

## 20.0 Import

The new Administrator User Interface for Import includes buttons to control import and provides a list of past imports and their status.

## 20.1 Import 2

"Publish" step does not appear if the global setting is set that all imported items should be autopublished.

"Search Indexing" step does not appear if the user selected not to index this import in the previous step.