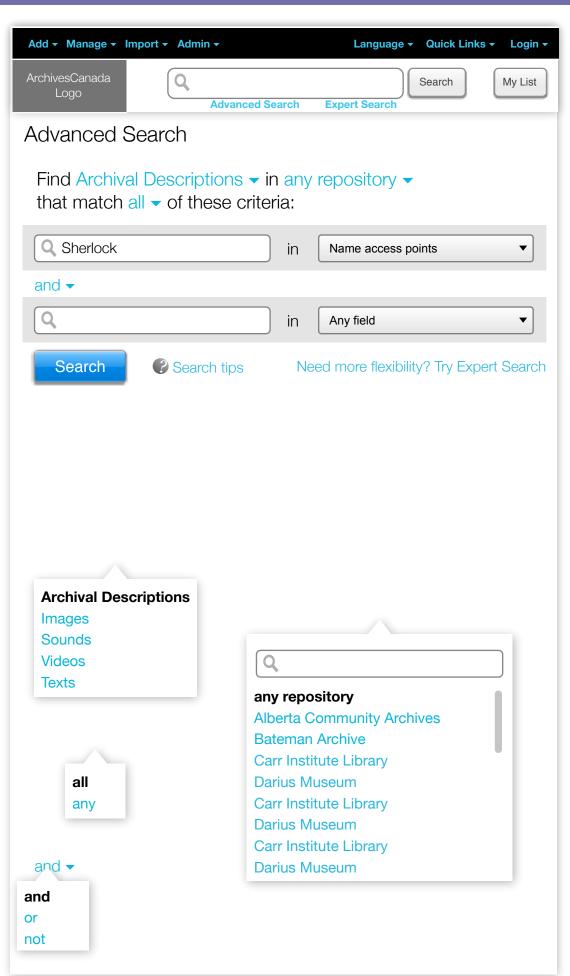

## 1.4.2 Advanced Search 3

| Add - Manage - Import - Admin -                                   | Language - Quick Links - Login -         |
|-------------------------------------------------------------------|------------------------------------------|
| ArchivesCanada<br>Logo<br>Advanced S                              | Search Expert Search My List             |
| Advanced Search                                                   |                                          |
| Find Images 		 in Alberta Con<br>that match all 		 of these crite |                                          |
| <ul> <li>Find only images with associate</li> </ul>               | ed Digital Object                        |
| Q Sherlock                                                        | in Name access points                    |
| and 🗸                                                             |                                          |
| ٩                                                                 | in Any field                             |
| Search  Search tips                                               | Need more flexibility? Try Expert Search |

If the user selects a media type instead of "Archival Description", we assume that he wants to find media types with digital objects. He can uncheck the checkbox though if he does not want this.