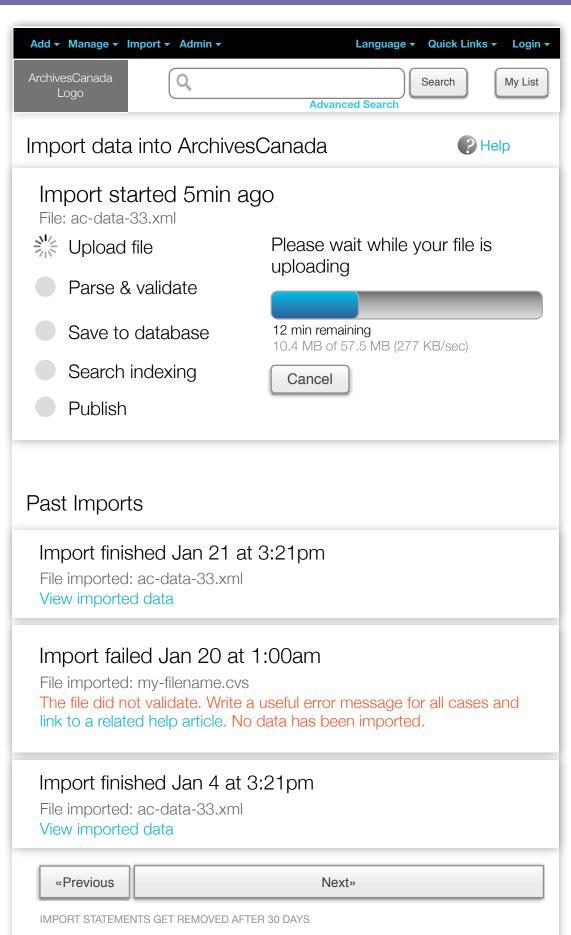

## 20.1 Import 2

"Publish" step does not appear if the global setting is set that all imported items should be autopublished.

"Search Indexing" step does not appear if the user selected not to index this import in the previous step.

## 20.2 Import 4

| Add - Manage -                                                                                                                                                                                              | Import - Admin -                                | Language                                 | • Quick Links • Login • |
|-------------------------------------------------------------------------------------------------------------------------------------------------------------------------------------------------------------|-------------------------------------------------|------------------------------------------|-------------------------|
| ArchivesCanada<br>Logo                                                                                                                                                                                      | Q                                               |                                          | Search My List          |
|                                                                                                                                                                                                             |                                                 | Advanced Search                          |                         |
| Import data                                                                                                                                                                                                 | a into Archives                                 | Canada                                   | PHelp                   |
| Import st<br>File: ac-data-                                                                                                                                                                                 | arted 5min ag                                   | IO                                       |                         |
| 🕑 Upload                                                                                                                                                                                                    | file                                            | We are parsing th                        |                         |
| Parse 8                                                                                                                                                                                                     | validate                                        | process is comple<br>receive an email to | -                       |
| Save to                                                                                                                                                                                                     | database                                        |                                          |                         |
| Search                                                                                                                                                                                                      | indexing                                        |                                          |                         |
| Publish                                                                                                                                                                                                     |                                                 | Cancel                                   |                         |
|                                                                                                                                                                                                             |                                                 |                                          |                         |
| Past Impor                                                                                                                                                                                                  | ts                                              |                                          |                         |
| •                                                                                                                                                                                                           | shed Jan 21 at<br>I: ac-data-33.xml<br>ed data  | 3:21pm                                   |                         |
| Import failed Jan 20 at 1:00am<br>File imported: my-filename.cvs<br>The file did not validate. Write a useful error message for all cases and<br>link to a related help article. No data has been imported. |                                                 |                                          |                         |
| •                                                                                                                                                                                                           | shed Jan 4 at 3<br>I: ac-data-33.xml<br>ed data | :21pm                                    |                         |
| «Previous                                                                                                                                                                                                   |                                                 | Next»                                    |                         |
| IMPORT STATEME                                                                                                                                                                                              | ENTS GET REMOVED AFTE                           | R 30 DAYS                                |                         |