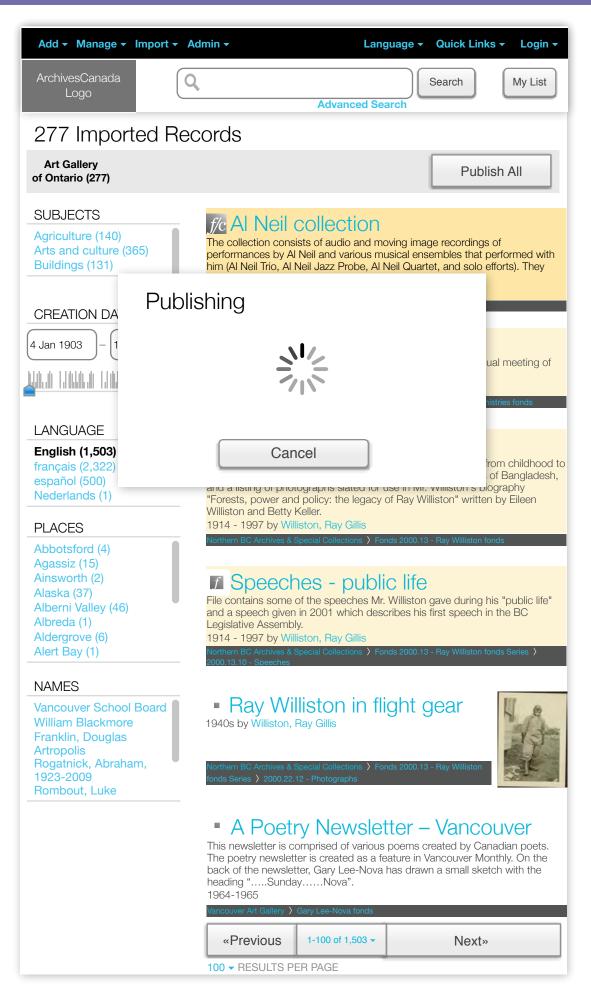

### 20.4 Imported Records

This is the page the user sees when clicking on "View imported data" in the import screens.

It has a prominent Publish All Button, which publishes all imported records. The progress of the publishing is shown in a dialog (which appears only after hitting the publish all btn)