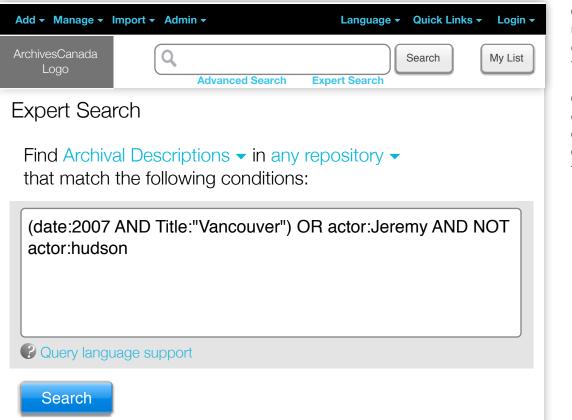

## 1.5 Expert Search

One large search field to allow users to type complex search queries using boolean logic and terms.

Query language support link will direct users to a wiki page with extensive examples and explanations about how to search the database.