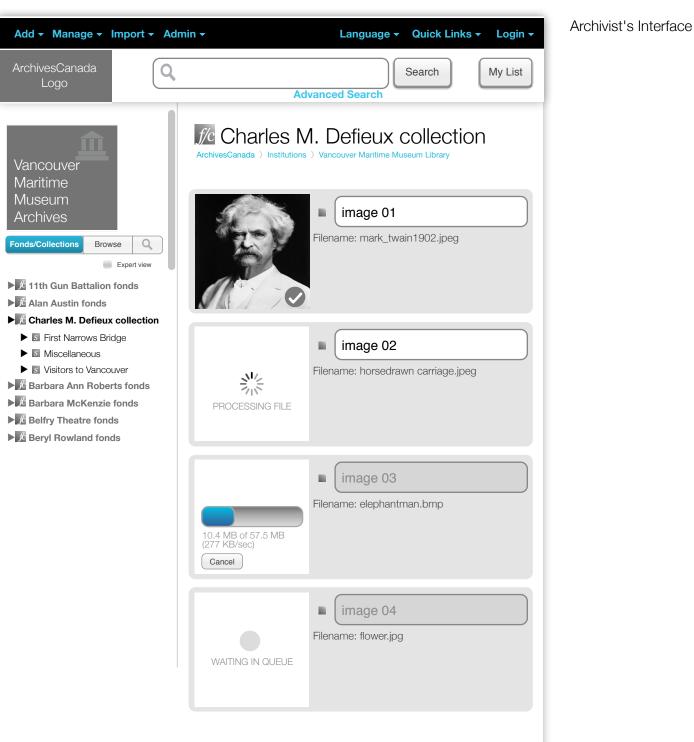

Once the archivist has selected to import a digital object they are provided with an enhanced UI.

#### Archivist's Interface

We will ensure that the uploaded items will be ordered correctly by alphabet, i.e. in the same order that the user intended.