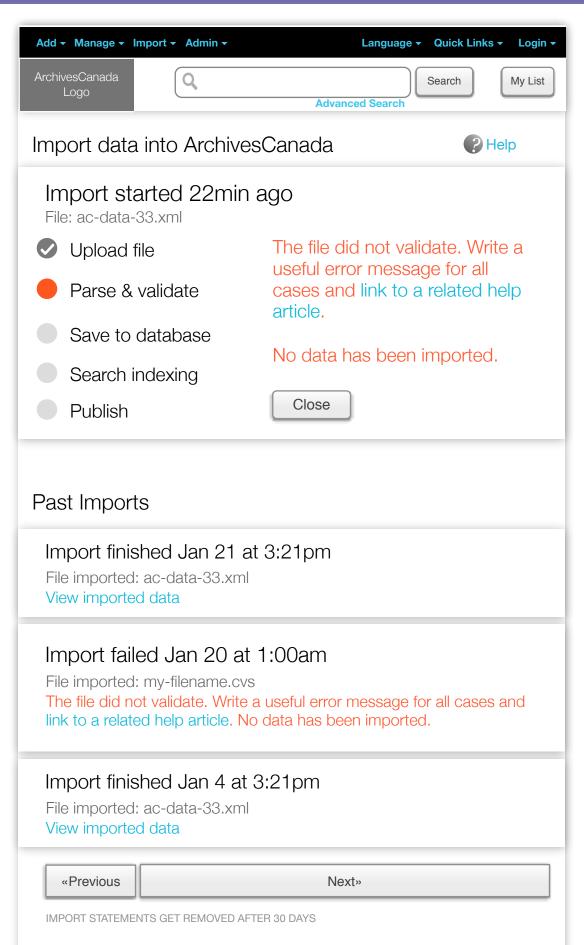

## 20.0 Import

The new Administrator User Interface for Import includes buttons to control import and provides a list of past imports and their status.

## 20.1 Import 2

"Publish" step does not appear if the global setting is set that all imported items should be autopublished.

"Search Indexing" step does not appear if the user selected not to index this import in the previous step.

## 20.2 Import 4

| Add - Manage -                                                                                                                                                                                              | Import - Admin -                                | Language                                 | • Quick Links • Login • |
|-------------------------------------------------------------------------------------------------------------------------------------------------------------------------------------------------------------|-------------------------------------------------|------------------------------------------|-------------------------|
| ArchivesCanada<br>Logo                                                                                                                                                                                      | Q                                               |                                          | Search My List          |
|                                                                                                                                                                                                             |                                                 | Advanced Search                          |                         |
| Import data                                                                                                                                                                                                 | a into Archives                                 | Canada                                   | PHelp                   |
| Import st<br>File: ac-data-                                                                                                                                                                                 | arted 5min ag                                   | IO                                       |                         |
| 🕑 Upload                                                                                                                                                                                                    | file                                            | We are parsing th                        |                         |
| Parse 8                                                                                                                                                                                                     | validate                                        | process is comple<br>receive an email to | -                       |
| Save to                                                                                                                                                                                                     | database                                        |                                          |                         |
| Search                                                                                                                                                                                                      | indexing                                        |                                          |                         |
| Publish                                                                                                                                                                                                     |                                                 | Cancel                                   |                         |
|                                                                                                                                                                                                             |                                                 |                                          |                         |
| Past Impor                                                                                                                                                                                                  | ts                                              |                                          |                         |
| •                                                                                                                                                                                                           | shed Jan 21 at<br>I: ac-data-33.xml<br>ed data  | 3:21pm                                   |                         |
| Import failed Jan 20 at 1:00am<br>File imported: my-filename.cvs<br>The file did not validate. Write a useful error message for all cases and<br>link to a related help article. No data has been imported. |                                                 |                                          |                         |
| •                                                                                                                                                                                                           | shed Jan 4 at 3<br>I: ac-data-33.xml<br>ed data | :21pm                                    |                         |
| «Previous                                                                                                                                                                                                   |                                                 | Next»                                    |                         |
| IMPORT STATEME                                                                                                                                                                                              | ENTS GET REMOVED AFTE                           | R 30 DAYS                                |                         |