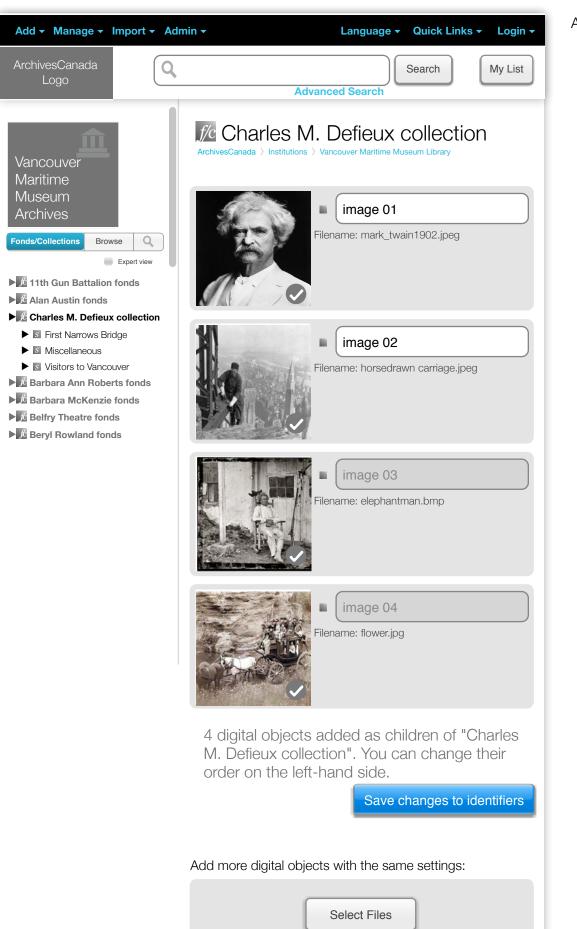

#### Archivist's Interface

We will ensure that the uploaded items will be ordered correctly by alphabet, i.e. in the same order that the user intended.

## A2.8b.1 Add digital objects 4

#### WAIT FOR UPLOAD TO COMPLETE

Add more digital objects with the same settings:

Select Files