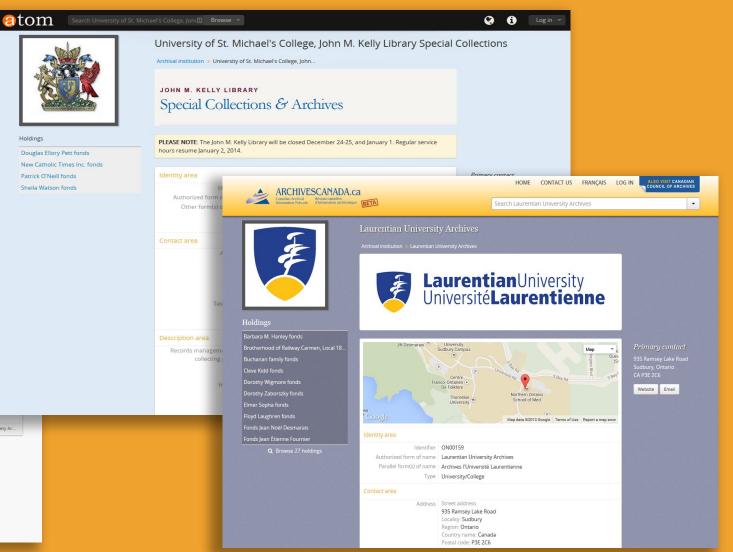

# Muti-renository sunnort

Holdings

Douglas Ellory Pett fonds

Patrick O'Neill fonds

### per-institution theming

### Upload logos and banners, change background colors via user interface

| <complex-block>  Noncome of the set of</complex-block>                                                             |                         |     |                            |                                  |                                        |                              | Sheila Watson fonds |
|-----------------------------------------------------------------------------------------------------------------------------------------------------------------------------------------------------------------------------------------------------------------------------------------------------------------------------------------------------------------------------------------------------------------------------------------------------------------------------------------------------------------------------------------------------------------------------------------------------------------------------------------------------------------------------------------------------------------------------------------------------------------------------------------------------------------------------------------------------------------------------------------------------------------------------------------------------------------------------------------------------------------------------------------------------------------------------------------------------------------------------------------------------------------------------------------------------------------------------------------------------------------------------------------------------------------------------------------------------------------------------------------------------------------------------------------------------------------------------------------------------------------------------------------------------------------------------------------------------------------------------------------------------------------------------------------------------------------------------------------------------------------------------------------------------------------------------------------------------------------------------------------------------------------------------------------------------------------------------------------------------------------------------------------------------------------------------------------------------------------------------------------------------------------------------------------------------------------|-------------------------|-----|----------------------------|----------------------------------|----------------------------------------|------------------------------|---------------------|
| Ivaculacie   Englia   Englia   Englia   Certor Pre   Ma   Unversion 10   Bigria granation   Historical Society   Bigria granation   Historical Society   Marcinolo   Certor Ne   Al   Control   Control <td>Narrow your results by:</td> <td></td> <td>Showing 627</td> <td>results</td> <td></td> <td></td> <td></td>                                                                                                                                                                                                                                                                                                                                                                                                                                                                                                                                                                                                                                                                                                                                                                                                                                                                                                                                                                                                                                                                                                                                                                                                                                                                                                                      | Narrow your results by: |     | Showing 627                | results                          |                                        |                              |                     |
| Existing       62         Freich       16         Image: Strate Strat                                                                                                                                                                                       | LANGUAGE                | ^   |                            |                                  |                                        | Sort by:                     |                     |
| Fend16ACHIVE TYEAuAuAuAuAuAuAuAuAuAuAuAuAuAuAuAuAuAuAuAuAuAuAuAuAuAuAuAuAuAuAuAuAuAuAuAuAuAuAuAuAuAuAuAuAuAuAuAuAuAuAuAuAuAuAuAuAuAuAuAuAuAuAuAuAuAuAuAuAuAuAuAuAuAuAuAuAuAuAuAuAuAuAuAuAuAuAuAuAuAuAuAuAuAuAuAuAuAuAu </td <td></td> <td>627</td> <td></td> <td></td> <td></td> <td></td> <td></td>                                                                                                                                                                                                                                                                                                                                                                                                                                                                                                                                                                                                                                                                                                                                                                                                                                                                                                                                                                                                                                                                                                                                                                                                                                                                                                                                                                                                                                                                                                                                                                                                                                                                                                                                                                                                                                                                                                            |                         | 627 |                            |                                  |                                        |                              |                     |
| <image/> M         Monoral Googenization of Bigging action of Bigging acti                                                                                                                                |                         | 16  |                            |                                  |                                        |                              |                     |
| <image/> M         Monoral Googenization of Bigging action of Bigging acti                                                                                                                                |                         | 11  |                            |                                  |                                        |                              |                     |
| Weinschyfolige 20   Gorwannen 17   Reigious Organization 20   Historia Society Aminopa   Municipal Aminopa   Livray Calleners Jurie   Allenan Aminopa   Manicipal Calleners Jurie   Manicipal Calleners Jurie <td></td> <td>~</td> <td>A 1 1</td> <td></td> <td></td> <td></td> <td></td>                                                                                                                                                                                                                                                                                                                                                                                                                                                                                                                                                                                                                                                                                                                                                                                                                                                                                                                                                                                                                                                                           |                         | ~   | A 1 1                      |                                  |                                        |                              |                     |
| Government       Topological constraints on the service schedule constraints on the service schedu                                                                                                                          |                         | 20  |                            |                                  | AGASSIZ-HARRISON                       |                              |                     |
| Community       F         Religious Organization       F         Municipal       Community         Live ray       Call unversity Archine         Static do calery       Call unversity Archine         Marcinal       Call unversity Archine         Religious Organization       Call unversity Archine         All controls                                                                                                                                                                                                                                                                                                                                                                                                                                                                                                                                                                                                                                                                                                                                                                                                                                                                                                                                                                                                 |                         |     |                            |                                  | MUSEUM                                 | ALBERNI                      |                     |
| Religious Organization Pilso for Society   Historial Society Society   Municipal Autial Digety Library and Hate.   Library Atminal Digety Library and Hate.   Matcal Organization Atminal Digety Library and Hate.   All Atminal Digety Library and Hate.   Matcal Organization Atminal Digety Library and Hate.   All Atminal Digety Library and Mateur                                                                                                                                                                                                                                                                                                                                                                                                                                                                                                                                                                                                                                                                                                                                                                                                                                                                                                                                                 |                         |     |                            |                                  | 11111111111111111111111111111111111111 |                              |                     |
| Historical Society 8   Municipal 6   Library Acadia University Archives   Adia Granization 4   Museum Agasiz Harrison Museum     All   ontario 86   bc 4   manitoba 1     Allerni Valley Museum     Allerni Valley Museum <td></td> <td></td> <td></td> <td></td> <td>HISTORYPRESERVES</td> <td></td> <td></td>                                                                                                                                                                                                                                                                                                                                                                                                                                                                                                                                                                                                                                                                                                                                                                                                                                                                                                                                                                                                                                                                                                                                                                                                                                                                                                                                                                                                             |                         |     |                            |                                  | HISTORYPRESERVES                       |                              |                     |
| Municipal<br>Libray       Adia University Archives       Admind Dgby Library and Hiss.       Agests Harrison Museum       Albert District Haares         Maical Organization<br>Museum       Admind Dgby Library and Hiss.       Agests Harrison Museum       Alberto function         All<br>ontarios<br>bic<br>mantoba       Totalion<br>bic<br>mantoba       Tot                                                                                                                                                                                                                                                                                                                                                                  |                         |     |                            |                                  | COMMUNITY                              | SUCIEIT                      |                     |
| Library All   Museum 4   Made diard organization 4   All All   ondario 8   bc 4   anatioba 1   Allerni Valley Museum   All   ondario 8   bc 4   Allerni Valley Museum   Allerni Valley Museum Allerni Valley Museum Allerni Valley Museum Allerni Valley Museum Allerni Valley Museum Allerni Valley Museum Allerni Valley Museum Allerni Valley                                                                                                                                                                                                                                                                                                                                                                                                                                                                                                                                                                                                                                                                                                                                                                                                                                                                                                                                                                                                                                        |                         |     |                            |                                  |                                        |                              |                     |
| Educational Organization       F         Material Organization       A         REGION       Image: Construction of the provide of the pr                                                                                                                                                                                                |                         |     | Acadia University Archives | Admiral Digby Library and Hist   | Agassiz-Harrison Museum                | Alberni District Historica   |                     |
| Museum       4         Medical Organization       4         All       Image: Construction of the point                                                                                                                                                                                                 |                         |     |                            |                                  |                                        |                              |                     |
| Region       Image: Comparison of the provided of the                                                                                                                           |                         |     |                            |                                  | Alberton                               |                              |                     |
| All         andrario       65         bc       41         andrario       65         bc       41         andrario       10         All ordario       10         Alex Youck       10         School Museum       10         Alex Youck School Museum       10         Alex Youck School Museum       10         Alex Youck School Museum       10         Besults 1 to 10 f 627       10                                                                                                                                                                                                                                                                                                                                                                                                                                                                                                                                                                                                                                                                                                                                                                                                                                                                                                                                                                                                                                                                                                                                                                                                                                                                                                                                                                                                                                                              | Medical Organization    | 4   |                            |                                  | Museum                                 |                              |                     |
| All<br>oncario<br>be<br>manicoba<br>and berri Valley Museum<br>Alberri Valley Museum<br>Alex Youck<br>School Museum<br>Are Youck School Museum<br>Are Youck School Museum<br>Are Youck School Museum<br>Are Youch School Museum<br>Are Youch School Museum<br>Are Youch School Museum<br>Are Youch School Museum                                                                                                                                                                                                                                                                                                                                                                                                                                                                                                                                                                                                                                                                                                                                                                                                                                                                                                                                                                                                                                                                                                                                                                                                                                                                                                                                                                                                                                                                                                                                                                                                                                                                                                                                                                                                                                                                                                |                         |     |                            |                                  |                                        | ALDER GROM                   |                     |
| All oncario 69<br>bc 4<br>manitoba 1<br>Aberri Valley Museum<br>Are Youck School Museum<br>Are Youck School Museum<br>Are Youck School Museum                                                                                                                                                                                                                                                                                                                                                                                                                                                                                                                                                                                                                                                                                                                                                                                                                                                                                                                                                                                                                                                                                                                                                                                                                                                                                                                                                                                                                                                                                                                                                                                                                                                                                                                                                                                                                                                                                                                                                                                                                                                                   |                         | ^   |                            |                                  |                                        | HERITAGE                     |                     |
| ontardo est<br>bc 4<br>manitoba 1<br>Merri Valley Museum<br>Alex Youck<br>School Museum<br>Arex Youck School Museum<br>Arex Youck School Museum<br>Area Youch Youch Youch School Museum<br>Area You |                         |     |                            | Gervices                         | Alberton Museum                        | SOCIETY                      |                     |
| manitoba     1       Merri Valley Museum     Aberta Health Services Archives       Alex Youck<br>School Museum     Alex Youck School Museum         Merri Valley Museum         Results 1 to 10 of 627                                                                                                                                                                                                                                                                                                                                                                                                                                                                                                                                                                                                                                                                                                                                                                                                                                                                                                                                                                                                                                                                                                                                                                                                                                                                                                                                                                                                                                                                                                                                                                                                                                                                                                                                                                                                                                                                                                                                                                                                          |                         |     |                            |                                  | Aberton Museum                         |                              |                     |
| Alberri Valley Museum     Alberta Health Services Archives       Alex Youck<br>School Museum     Alberta Health Services Archives         Alex Youck School Museum     Alberta Health Services Archives         Besults 1 to 10 of 627                                                                                                                                                                                                                                                                                                                                                                                                                                                                                                                                                                                                                                                                                                                                                                                                                                                                                                                                                                                                                                                                                                                                                                                                                                                                                                                                                                                                                                                                                                                                                                                                                                                                                                                                                                                                                                                                                                                                                                          |                         |     |                            |                                  |                                        |                              |                     |
| Alex Youck<br>School Museum<br>Alex Youck School Museum<br>Results 1 to 10 of 627                                                                                                                                                                                                                                                                                                                                                                                                                                                                                                                                                                                                                                                                                                                                                                                                                                                                                                                                                                                                                                                                                                                                                                                                                                                                                                                                                                                                                                                                                                                                                                                                                                                                                                                                                                                                                                                                                                                                                                                                                                                                                                                               | manitoba                | 1   |                            |                                  | FRAR                                   |                              |                     |
| School Museum       Alex Youck School Museum         Alex Youck School Museum       Alex Bay Library and Museum                                                                                                                                                                                                                                                                                                                                                                                                                                                                                                                                                                                                                                                                                                                                                                                                                                                                                                                                                                                                                                                                                                                                                                                                                                                                                                                                                                                                                                                                                                                                                                                                                                                                                                                                                                                                                                                                                                                                                                                                                                                                                                 |                         |     | Alberni Valley Museum      | Alberta Health Services Archives |                                        | Alder Grove Heritage Society | Ar                  |
| School Museum       Alex Youck School Museum         Alex Youck School Museum       Alex Bay Library and Museum                                                                                                                                                                                                                                                                                                                                                                                                                                                                                                                                                                                                                                                                                                                                                                                                                                                                                                                                                                                                                                                                                                                                                                                                                                                                                                                                                                                                                                                                                                                                                                                                                                                                                                                                                                                                                                                                                                                                                                                                                                                                                                 |                         |     |                            |                                  | 6 6 20 0                               |                              |                     |
| Alex Youck School Museum  Alex By Library and Museum  Results 1 to 10 of 627                                                                                                                                                                                                                                                                                                                                                                                                                                                                                                                                                                                                                                                                                                                                                                                                                                                                                                                                                                                                                                                                                                                                                                                                                                                                                                                                                                                                                                                                                                                                                                                                                                                                                                                                                                                                                                                                                                                                                                                                                                                                                                                                    |                         |     | Alex Youck                 |                                  |                                        |                              |                     |
| Alex Youck School Museum  Alex Bay Library and Museum  Results 1 to 10 of 627                                                                                                                                                                                                                                                                                                                                                                                                                                                                                                                                                                                                                                                                                                                                                                                                                                                                                                                                                                                                                                                                                                                                                                                                                                                                                                                                                                                                                                                                                                                                                                                                                                                                                                                                                                                                                                                                                                                                                                                                                                                                                                                                   |                         |     | School Museum              |                                  |                                        |                              |                     |
| Results 1 to 10 of 627                                                                                                                                                                                                                                                                                                                                                                                                                                                                                                                                                                                                                                                                                                                                                                                                                                                                                                                                                                                                                                                                                                                                                                                                                                                                                                                                                                                                                                                                                                                                                                                                                                                                                                                                                                                                                                                                                                                                                                                                                                                                                                                                                                                          |                         |     |                            |                                  | CIRPLEN S                              |                              |                     |
| Results 1 to 10 of 627                                                                                                                                                                                                                                                                                                                                                                                                                                                                                                                                                                                                                                                                                                                                                                                                                                                                                                                                                                                                                                                                                                                                                                                                                                                                                                                                                                                                                                                                                                                                                                                                                                                                                                                                                                                                                                                                                                                                                                                                                                                                                                                                                                                          |                         |     |                            |                                  | MARI                                   |                              |                     |
| Results 1 to 10 of 627                                                                                                                                                                                                                                                                                                                                                                                                                                                                                                                                                                                                                                                                                                                                                                                                                                                                                                                                                                                                                                                                                                                                                                                                                                                                                                                                                                                                                                                                                                                                                                                                                                                                                                                                                                                                                                                                                                                                                                                                                                                                                                                                                                                          |                         |     | Alex Yourk School Muraum   |                                  | Alert Ray Library and Muraum           |                              |                     |
|                                                                                                                                                                                                                                                                                                                                                                                                                                                                                                                                                                                                                                                                                                                                                                                                                                                                                                                                                                                                                                                                                                                                                                                                                                                                                                                                                                                                                                                                                                                                                                                                                                                                                                                                                                                                                                                                                                                                                                                                                                                                                                                                                                                                                 |                         |     | Alex Touck School Museum   |                                  | Alercoby clorary and Museum            |                              |                     |
| 1         2         3         4         5         6         7          63         Next >                                                                                                                                                                                                                                                                                                                                                                                                                                                                                                                                                                                                                                                                                                                                                                                                                                                                                                                                                                                                                                                                                                                                                                                                                                                                                                                                                                                                                                                                                                                                                                                                                                                                                                                                                                                                                                                                                                                                                                                                                                                                                                                        |                         |     |                            | Results                          | 1 to 10 of 627                         |                              |                     |
| 1 2 3 4 5 6 / b3 Next»                                                                                                                                                                                                                                                                                                                                                                                                                                                                                                                                                                                                                                                                                                                                                                                                                                                                                                                                                                                                                                                                                                                                                                                                                                                                                                                                                                                                                                                                                                                                                                                                                                                                                                                                                                                                                                                                                                                                                                                                                                                                                                                                                                                          |                         |     |                            |                                  |                                        |                              |                     |
|                                                                                                                                                                                                                                                                                                                                                                                                                                                                                                                                                                                                                                                                                                                                                                                                                                                                                                                                                                                                                                                                                                                                                                                                                                                                                                                                                                                                                                                                                                                                                                                                                                                                                                                                                                                                                                                                                                                                                                                                                                                                                                                                                                                                                 |                         |     |                            | 1 Z 3 4 5                        | 6 / 63 Next »                          |                              |                     |