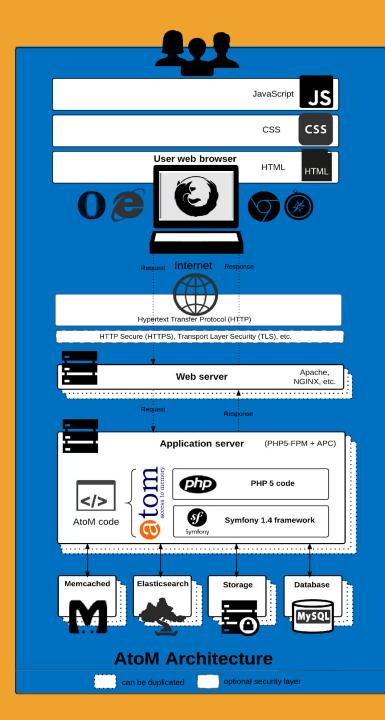

### **Web-based:** platform independent

### **Browser-based user interface.**

• Anyone with access to a browser (e.g., Chrome, Internet Explorer, Firefox, Safari etc.) has access to all the features and functionality of the AtoM application.

### Platform independent application.

• The application runs on a web server that can be installed and run on many platforms.

### **Open Source:** free as in freedom

AtoM is built with open source tools (NGINX, MySQL, Symfony, Elasticsearch), rather than proprietary (i.e., closed-source). The underlying software code of AtoM is open source.